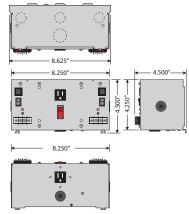

Components: OSP-0201-10

**Dimensions:** 4.500" x 8.625" x 4.500"

Weight: 6.900 lbs.

Input Wires: "B10" Models Only

Input Power Wires BLK: 120 Vac WHT: Neutral

GRN: Ground

Outlet Wires

WHT: Neutral