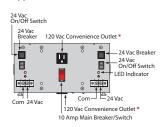

## **PSH40A100A Series**

Enclosed 40 VA and 100 VA Power Supplies, 120 to 24 Vac

\* Move internal jumper to "HOT" position if you wish outlets to always be hot otherwise outlets will be switched by main breaker.

## **SPECIFICATIONS**

Transformer: One 40 VA and

One 100 VA Split-Bobbin

Over Current Protection: Circuit Breaker

Frequency: 50/60 Hz

24 Vac ON/OFF: On / Off Switch & Breaker Main Breaker ON/OFF: Switch / Breaker (10 Amp)

Components: OSP-0201-10

**Dimensions:** 4.500" x 8.625" x 4.500"

Weight: 6.900 lbs.

Input Wires: "B10" Models Only

Input Power Wires BLK: 120 Vac WHT: Neutral

GRN: Ground

Outlet Wires

WHT: Neutral

Output Wires: "B10" Models Only

**Auxiliary Output** 

BLU: 120 Vac

All Other Models

**Primary Wires** BLK: 120 Vac

WHT: Common

BLK: 120 Vac

GRN: Ground

"W" Models Only **Transformer Output** WHT/YEL: 24 Vac

WHT/BLU: Common

· All dual models: Model number denotes location of transformer within enclosure. PSH40A100A

Left side Right side

• Output derating may exceed 20% due to elevated ambient temperature or heat